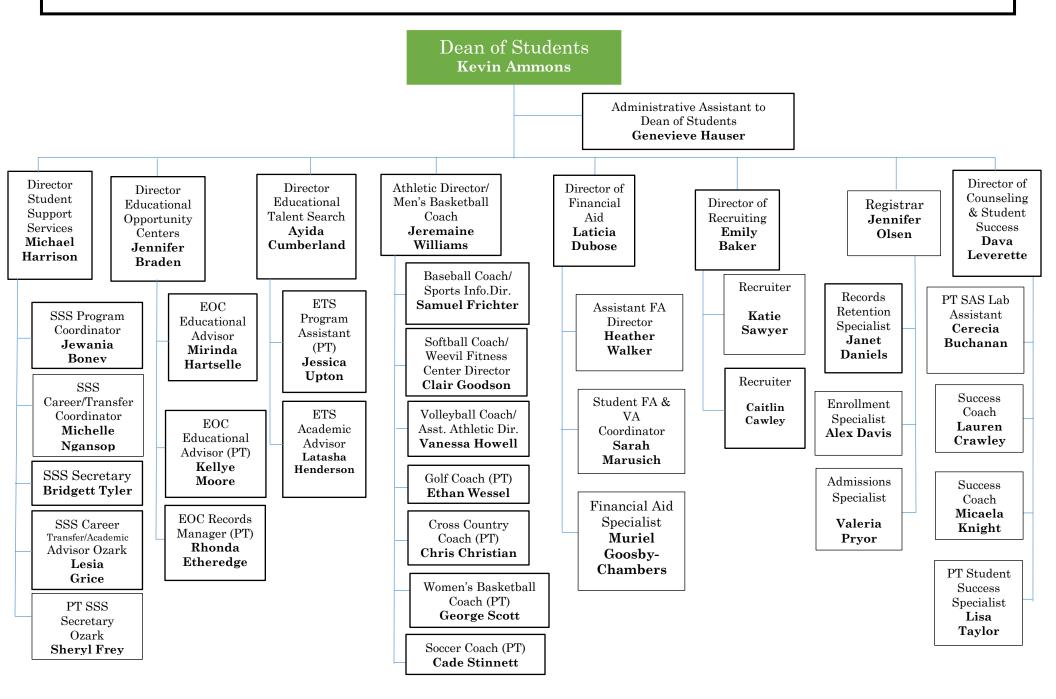

## **Enterprise State Community College** Organizational Chart 2025

- 1. Organizational Chart Preview
- 2. Administration
- 3. Administrative Services
- 4. Facilities Operations
- 5. Student Services
- 6. Workforce Development
- 7. Instruction
- 8. Applied Technologies Division
- 9. Avionics/AMT Division
- 10. English Division
- 11. Business/CIS Division
- 12. Fine Arts Division
- 13. History/Social Science Division
- 14. Math/Science Division
- 15. Health Science Division

## **Enterprise State Community College** ADMINISTRATION



### Enterprise State Community College Administrative Services



#### **Enterprise State Community College** FACILITIES OPERATIONS



## **Enterprise State Community College** STUDENT SERVICES



# **Enterprise State Community College**

#### WORKFORCE DEVELOPMENT



#### **Enterprise State Community College** INSTRUCTION



#### Enterprise State Community College Applied Technologies



## **Enterprise State Community College** AVIONICS/AMT- OZARK



### Enterprise State Community College ENGLISH DIVISION



## Enterprise State Community College BUS/CIS DIVISION



## **Enterprise State Community College** FINE ARTS DIVISION



## **Enterprise State Community College** HISTORY/SOCIAL SCIENCE DIVISION



## **Enterprise State Community College** MATH/SCIENCE DIVISION



## **Enterprise State Community College** HEALTH SCIENCE DIVISION