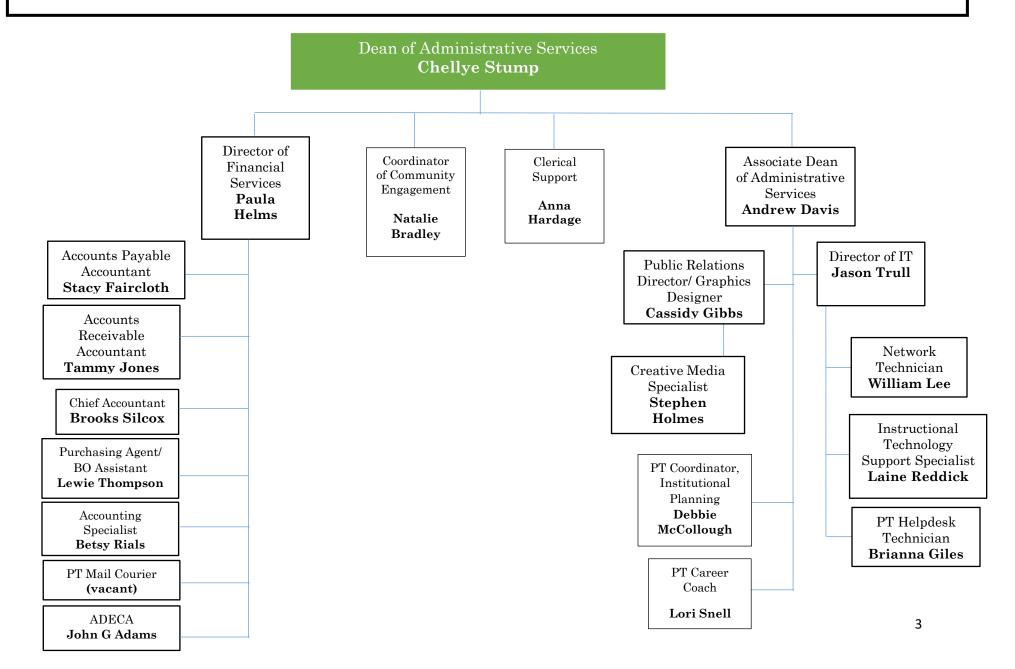

## **Enterprise State Community College** Organizational Chart 2025

- 1. Organizational Chart Preview
- 2. Administration
- 3. Administrative Services
- 4. Facilities Operations
- 5. Student Services
- 6. Workforce Development
- 7. Instruction
- 8. Applied Technologies Division
- 9. Avionics/AMT Division
- 10. English Division
- 11. Business/CIS Division
- 12. Fine Arts Division
- 13. History/Social Science Division
- 14. Math/Science Division
- 15. Health Science Division

## **Enterprise State Community College** ADMINISTRATION



### Enterprise State Community College Administrative Services



#### **Enterprise State Community College** FACILITIES OPERATIONS



## **Enterprise State Community College** STUDENT SERVICES



# **Enterprise State Community College**

#### WORKFORCE DEVELOPMENT



#### **Enterprise State Community College** INSTRUCTION



#### Enterprise State Community College Applied Technologies



## **Enterprise State Community College** AVIONICS/AMT- OZARK



### Enterprise State Community College ENGLISH DIVISION



## Enterprise State Community College BUS/CIS DIVISION



## **Enterprise State Community College** FINE ARTS DIVISION



## **Enterprise State Community College** HISTORY/SOCIAL SCIENCE DIVISION



## **Enterprise State Community College** MATH/SCIENCE DIVISION



## **Enterprise State Community College** HEALTH SCIENCE DIVISION