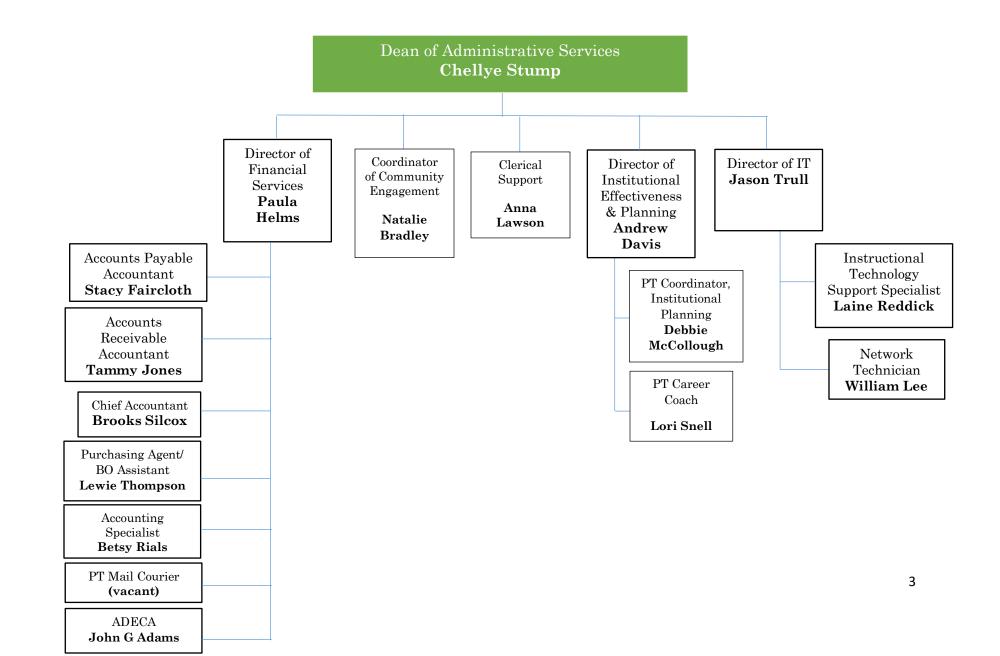

# **Enterprise State Community College** Organizational Chart 2023

- 1. Organizational Chart Preview
- 2. Administration
- 3. Administrative Services
- 4. Facilities Operations
- 5. Student Services
- 6. Workforce Development
- 7. Instruction
- 8. Avionics/AMT- Ozark
- 9. English Division
- 10. Business/CIS Division
- 11. Fine Arts Division
- 12. History/Social Science Division
- 13. Math/Science Division
- 14. Health Science Division

# **Enterprise State Community College** ADMINISTRATION



#### Enterprise State Community College Administrative Services



### **Enterprise State Community College** FACILITIES OPERATIONS



# **Enterprise State Community College** STUDENT SERVICES



### **Enterprise State Community College** WORKFORCE DEVELOPMENT



#### **Enterprise State Community College** INSTRUCTION



# **Enterprise State Community College** AVIONICS/AMT- OZARK



# Enterprise State Community College ENGLISH DIVISION



# **Enterprise State Community College** BUS/CIS DIVISION



## **Enterprise State Community College** FINE ARTS DIVISION



# **Enterprise State Community College** HISTORY/SOCIAL SCIENCE DIVISION



# **Enterprise State Community College** MATH/SCIENCE DIVISION



# **Enterprise State Community College** HEALTH SCIENCE DIVISION