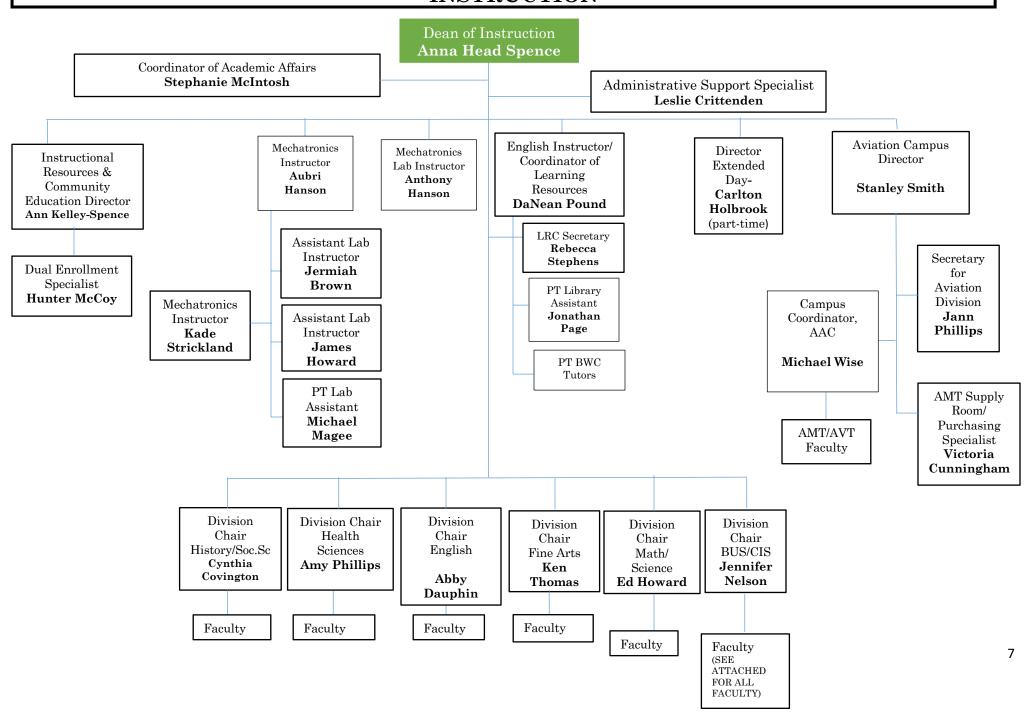

Community College** Organizational Chart 2023

- 1. Organizational Chart Preview
- 2. Administration
- 3. Administrative Services
- 4. Facilities Operations
- 5. Student Services
- 6. Workforce Development
- 7. Instruction
- 8. Avionics/AMT- Ozark
- 9. English Division
- 10. Business/CIS Division
- 11. Fine Arts Division
- 12. History/Social Science Division
- 13. Math/Science Division
- 14. Health Science Division

# **Enterprise State Community College** ADMINISTRATION



#### Enterprise State Community College Administrative Services



### **Enterprise State Community College** FACILITIES OPERATIONS



# **Enterprise State Community College** STUDENT SERVICES



### **Enterprise State Community College** WORKFORCE DEVELOPMENT



#### **Enterprise State Community College** INSTRUCTION



# **Enterprise State Community College** AVIONICS/AMT- OZARK



# Enterprise State Community College ENGLISH DIVISION



# **Enterprise State Community College** BUS/CIS DIVISION



## **Enterprise State Community College** FINE ARTS DIVISION



# **Enterprise State Community College** HISTORY/SOCIAL SCIENCE DIVISION



# **Enterprise State Community College** MATH/SCIENCE DIVISION



# **Enterprise State Community College** HEALTH SCIENCE DIVISION