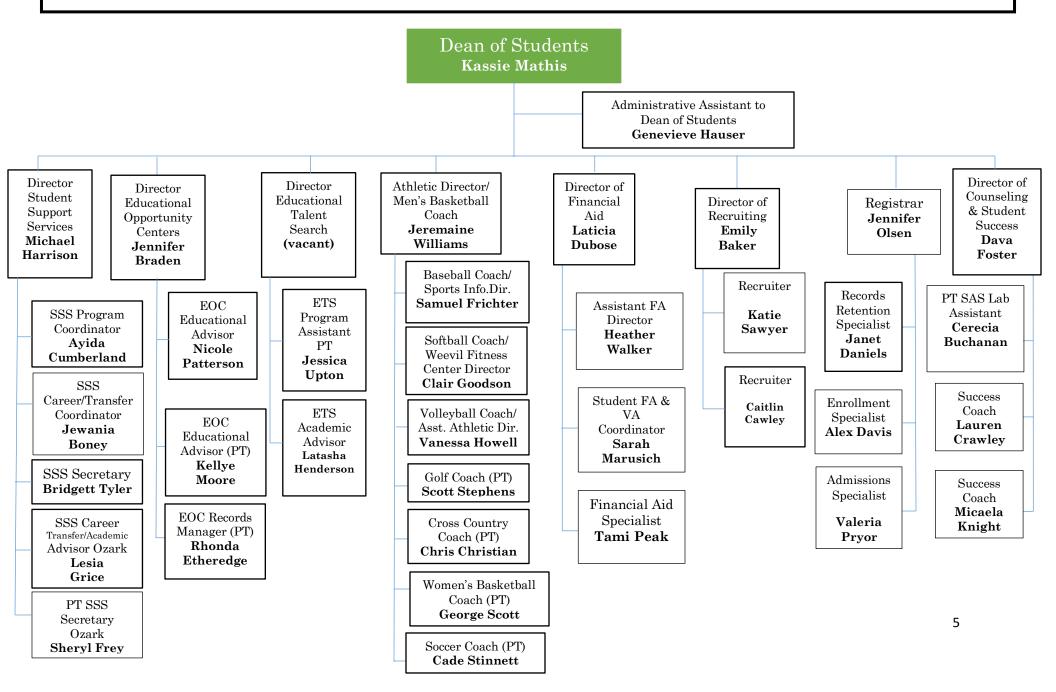

# **Enterprise State Community College** Organizational Chart 2023

- 1. Organizational Chart Preview
- 2. Administration
- 3. Administrative Services
- 4. Facilities Operations
- 5. Student Services
- 6. Workforce Development
- 7. Instruction
- 8. Avionics/AMT- Ozark
- 9. English Division
- 10. Business/CIS Division
- 11. Fine Arts Division
- 12. History/Social Science Division
- 13. Math/Science Division
- 14. Health Science Division

# **Enterprise State Community College** ADMINISTRATION



#### Enterprise State Community College Administrative Services



### **Enterprise State Community College** FACILITIES OPERATIONS



# **Enterprise State Community College** STUDENT SERVICES



### **Enterprise State Community College** WORKFORCE DEVELOPMENT



#### **Enterprise State Community College** INSTRUCTION



# **Enterprise State Community College** AVIONICS/AMT- OZARK



# Enterprise State Community College ENGLISH DIVISION



# **Enterprise State Community College** BUS/CIS DIVISION



## **Enterprise State Community College** FINE ARTS DIVISION



# **Enterprise State Community College** HISTORY/SOCIAL SCIENCE DIVISION



# **Enterprise State Community College** MATH/SCIENCE DIVISION



# **Enterprise State Community College** HEALTH SCIENCE DIVISION