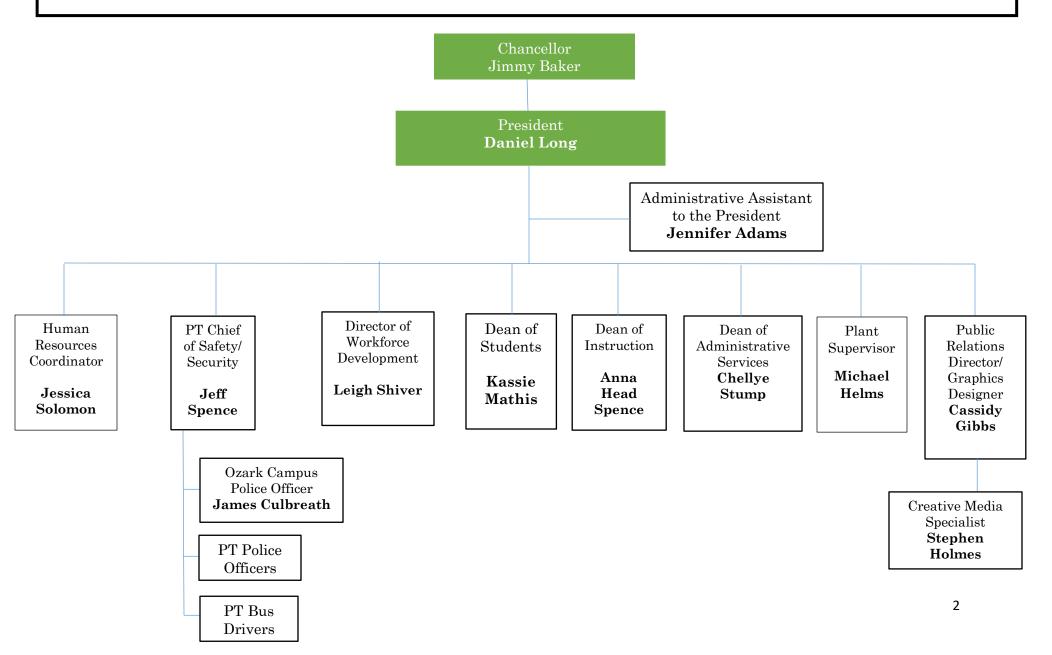

# **Enterprise State Community College** Organizational Chart 2023

- 1. Organizational Chart Preview
- 2. Administration
- 3. Administrative Services
- 4. Facilities Operations
- 5. Student Services
- 6. Workforce Development
- 7. Instruction
- 8. Avionics/AMT- Ozark
- 9. English Division
- 10. Business/CIS Division
- 11. Fine Arts Division
- 12. History/Social Science Division
- 13. Math/Science Division
- 14. Health Science Division

# **Enterprise State Community College** ADMINISTRATION



#### Enterprise State Community College Administrative Services



### **Enterprise State Community College** FACILITIES OPERATIONS



# **Enterprise State Community College** STUDENT SERVICES



### **Enterprise State Community College** WORKFORCE DEVELOPMENT



#### **Enterprise State Community College** INSTRUCTION



# **Enterprise State Community College** AVIONICS/AMT- OZARK



# Enterprise State Community College ENGLISH DIVISION



# **Enterprise State Community College** BUS/CIS DIVISION



## **Enterprise State Community College** FINE ARTS DIVISION



# **Enterprise State Community College** HISTORY/SOCIAL SCIENCE DIVISION



# **Enterprise State Community College** MATH/SCIENCE DIVISION



# **Enterprise State Community College** HEALTH SCIENCE DIVISION