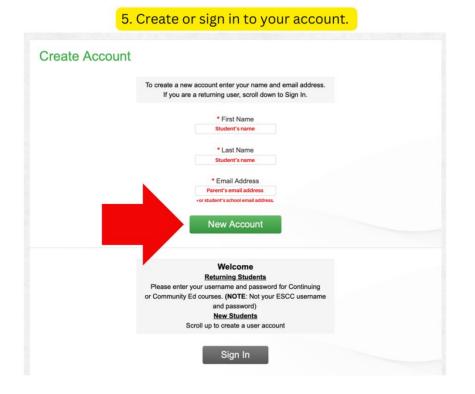

tart date 06/24/2024                                               | Location | Enterprise Campus     |        | \$175.00       |
| End date 06/27/2024                                                 |          |                       | Add te | o Cart         |
| NC Action Athletes 6 & 7 (NCMP-5                                    | 041)     |                       |        |                |
| 6th and 7th Grade                                                   |          |                       |        |                |
|                                                                     |          |                       |        |                |
| -                                                                   |          |                       |        |                |









#### If you choose to upload a photo, any clear photo (jpeg or png) will be fine. We do not expect a valid Photo ID or drivers license.

| Photo Uploa           | ad                                                                                                                                                                                       |
|-----------------------|------------------------------------------------------------------------------------------------------------------------------------------------------------------------------------------|
| Any photo should be a | hoto ID or drivers license.<br>professional and legal picture of you.<br>ile image should be a head shot of you in front of a solid background, should not be smaller than 200 pixels in |
|