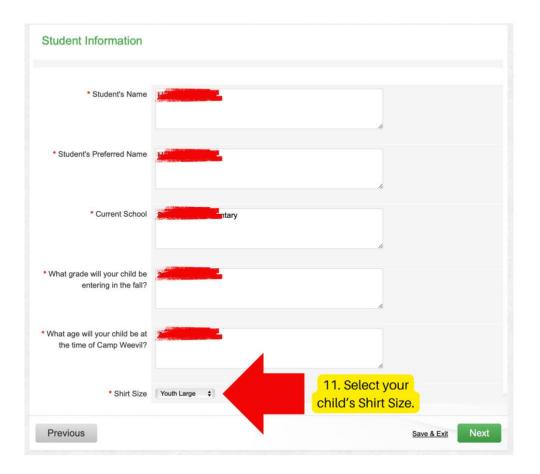

## 10. Enter your child's information. "Student's Name" should match the first and last name used to create the account in Step 5 and Step 6.

| NC ACTION ATHLETES (06/24/                                                                                                                                                                                                                  |             |                  |                                           |
|---------------------------------------------------------------------------------------------------------------------------------------------------------------------------------------------------------------------------------------------|-------------|------------------|-------------------------------------------|
| Please complete the requested i                                                                                                                                                                                                             | nformation. |                  |                                           |
| Model Release                                                                                                                                                                                                                               |             |                  | 12. Complete the rem<br>additional detail |
| <ul> <li>By clicking Yes, I agree that<br/>ESCC has my permission to<br/>use any image of my child<br/>made with others at camp, or<br/>any written material that he/she<br/>may writte about camp for<br/>promotional purposes.</li> </ul> | (Yes 2)     |                  |                                           |
| Previous                                                                                                                                                                                                                                    |             | Save & Exit Next |                                           |