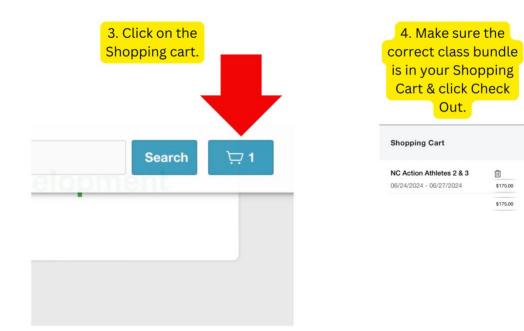

## Find your child's desired class bundle. Be sure to choose the correct age group. (2nd and 3rd, 4th and 5th, or 6th and 7th)

| ENTERPRISE STA                                                      |          |                       |        | Search 🤆 1     |
|---------------------------------------------------------------------|----------|-----------------------|--------|----------------|
|                                                                     | С        | ourse Registration    |        |                |
|                                                                     |          |                       |        |                |
|                                                                     |          |                       | row(s) | 1 - 15 of 18 😏 |
| NC Action Athletes 2 & 3 (NCMP-5                                    | 041)     |                       |        |                |
| 2nd and 3rd Grade                                                   |          | 2. Click Add to Cart. |        |                |
|                                                                     |          |                       |        |                |
|                                                                     |          |                       |        | \$175.00       |
| Start date         06/24/2024           End date         06/27/2024 | Location | Enterprise Campus     | Add to | o Cart         |
|                                                                     |          |                       |        |                |
| NC Action Athletes 4 & 5 (NCMP-5                                    | 041)     |                       |        |                |
| 4th and 5th Grade                                                   |          |                       |        |                |
| · ·                                                                 |          |                       |        |                |
| Start date 06/24/2024                                               | Location | Enterprise Campus     |        | \$175.00       |
| End date 06/27/2024                                                 |          |                       | Add te | o Cart         |
| NC Action Athletes 6 & 7 (NCMP-5                                    | 041)     |                       |        |                |
| 6th and 7th Grade                                                   |          |                       |        |                |
|                                                                     |          |                       |        |                |
| -                                                                   |          |                       |        |                |