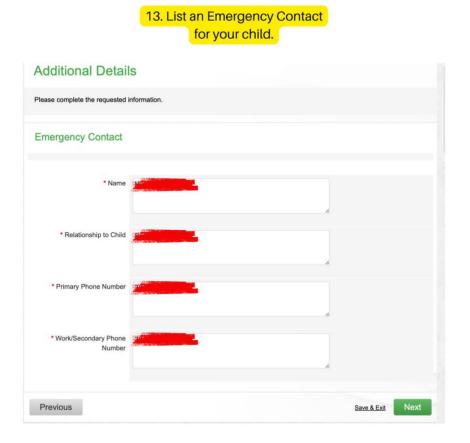

| Please complete the requested information.                                                                                          |  |
|-------------------------------------------------------------------------------------------------------------------------------------|--|
| Health Concerns                                                                                                                     |  |
| Does this child have any     No                                                                                                     |  |
| allergies? If you selected yes, please list<br>any allergies in the box<br>provided.                                                |  |
| * Does this child have any<br>physical, behavioral, learning. No t<br>or other needs that we should<br>be aware of at camo?         |  |
| If you selected yes, please list<br>any needs in the box provided.                                                                  |  |
| * Is there anything else you<br>would like for this child's camp<br>leaders to be aware of prior to<br>their annual at Camp Weavil? |  |
| If you selected yes, please list<br>any details in the box provided.                                                                |  |