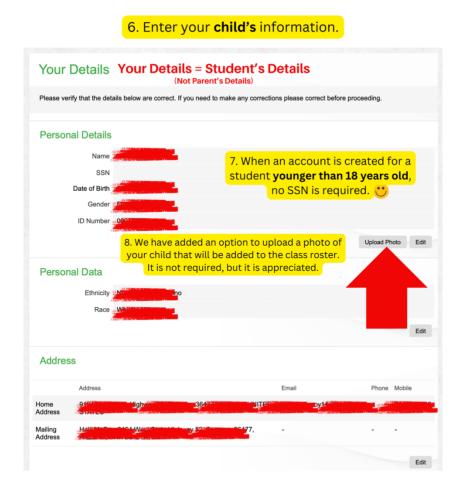

#### If you choose to upload a photo, any clear photo (jpeg or png) will be fine. We do not expect a valid Photo ID or drivers license.

| Photo Uploa           | ad                                                                                                                                                                                       |
|-----------------------|------------------------------------------------------------------------------------------------------------------------------------------------------------------------------------------|
| Any photo should be a | hoto ID or drivers license.<br>professional and legal picture of you.<br>ile image should be a head shot of you in front of a solid background, should not be smaller than 200 pixels in |
|                       |                                                                                                                                                                                          |
|                       | <ul> <li>File</li> <li>File format is not supported.</li> <li>Upload</li> </ul>                                                                                                          |
| Previous              | Save & Exit Next                                                                                                                                                                         |